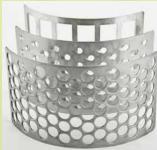

#### **Options**

- Different screens
- Short rotor
- 60-mm foot extension for mash trough
- Corresponding mash troughs available in the sizes 2001 (image) and 3001