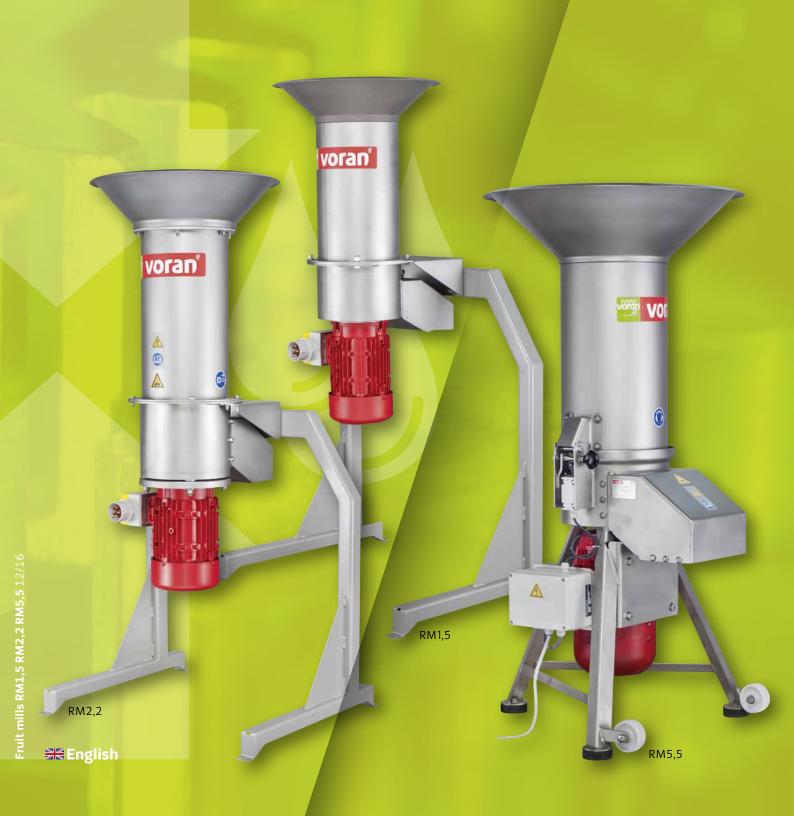

# Fruit mills RM1,5 RM2,2 RM5,5

#### RM1,5 - Base model

Centrifugal mill with exchangeable stainless steel screens for setting the grinding fineness. Ideal for mashing for distilleries. Suitable for pomaceous fruit, stone fruit and berries.

#### RM2,2 - Compact and efficient

Centrifugal mill with exchangeable stainless steel screens for setting the grinding fineness. Ideal for mashing for distilleries. Suitable for pomaceous fruit, stone fruit and berries. The centrifugal mills RM2,2 and RM5,5 can also be used for processing quinces.

#### RM5,5 - The universal device

Centrifugal mills with replaceable screens. This makes it possible to achieve any desired mash fineness—ideal for the mashing for distilleries. The choice of the most diverse crushing tools and grinding screen enables this mill to also be used for the production of all kinds of fruit and vegetable juices.