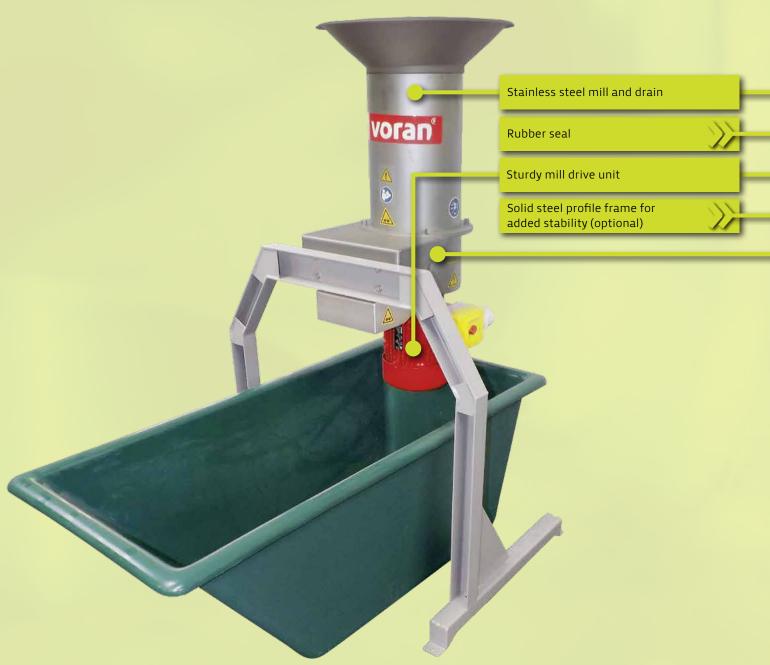

#### **Options**

- Different screens
- Short rotor
- 60-mm foot extension for mash trough
- Corresponding mash troughs available in the sizes 2001 (image) and 3001