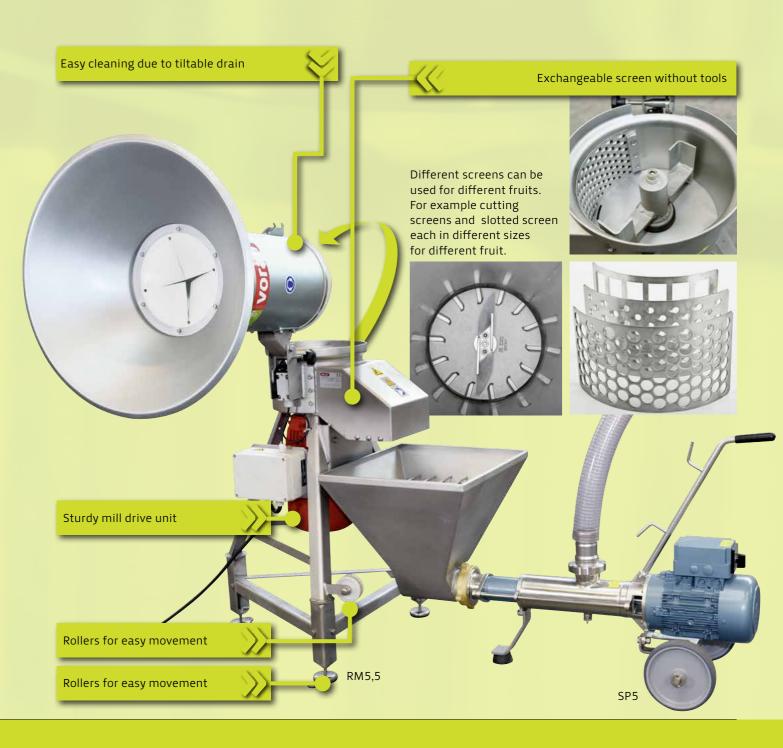

#### RM1,5 - Base model

Centrifugal mill with exchangeable stainless steel screens for setting the grinding fineness. Ideal for mashing for distilleries. Suitable for pomaceous fruit, stone fruit and berries.

#### RM2,2 - Compact and efficient

Centrifugal mill with exchangeable stainless steel screens for setting the grinding fineness. Ideal for mashing for distilleries. Suitable for pomaceous fruit, stone fruit and berries. The centrifugal mills RM2,2 and RM5,5 can also be used for processing quinces.

#### RM5,5 - The universal device

Centrifugal mills with replaceable screens. This makes it possible to achieve any desired mash fineness—ideal for the mashing for distilleries. The choice of the most diverse crushing tools and grinding screen enables this mill to also be used for the production of all kinds of fruit and vegetable juices.

#### **Options**

- Different screens
- Short rotor
- 60-mm foot extension for mash trough
- Corresponding mash troughs available in the sizes 2001 (image) and 3001