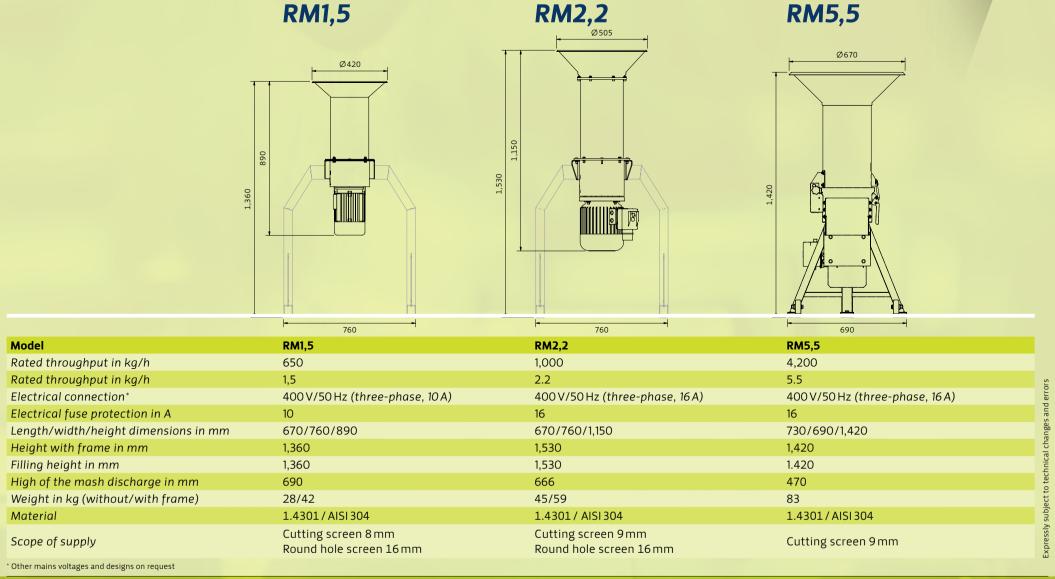

cs and professionalism in the food processing sector. As a financially stable mid-sized company, we currently employ around 160 workers in Pichl bei Wels—in the heart of Austria.





#### RM5,5 - The universal device

Centrifugal mills with replaceable screens. This makes it possible to achieve any desired mash fineness—ideal for the mashing for distilleries. The choice of the most diverse crushing tools and grinding screen enables this mill to also be used for the production of all kinds of fruit and vegetable juices.

Suitable for producing cold-pressed fruit and vegetable juices.

#### **Options**

- Different screens
- Short rotor
- 60-mm foot extension for mash trough
- Corresponding mash troughs available in the sizes 2001 (image) and 3001



### **Volau**®

### **Technical data**





## Voran®

# voran.at

#### How to find us



voran business lines

machines

machine construction

plant construction

facades

voran Maschinen GmbH

Production & Sales
Inn 7

A 4632 Pichl bei Wels

Austria | Europe
T +43 (0) 72 49 / 444-0
F +43 (0) 72 49 / 444-888

office@voran.at · www.voran.at

Service hotline de servicio T +43(0)72 49 / 444-200